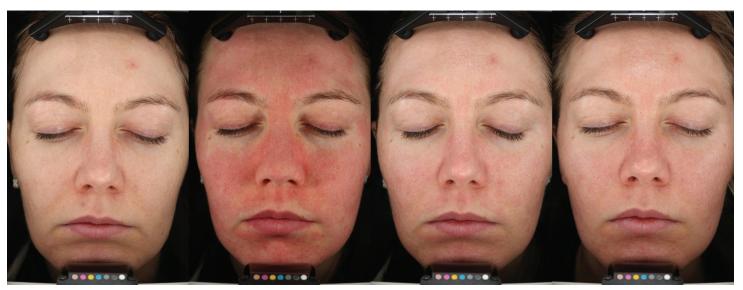

# MICRONEEDLING RADIOFREQUENCY + AQUAPHOR

PRE-TREATMENT

IMMEDIATE POST TREATMENT

45 MINUTES POST TREATMENT

2 DAYS POST TREATMENT