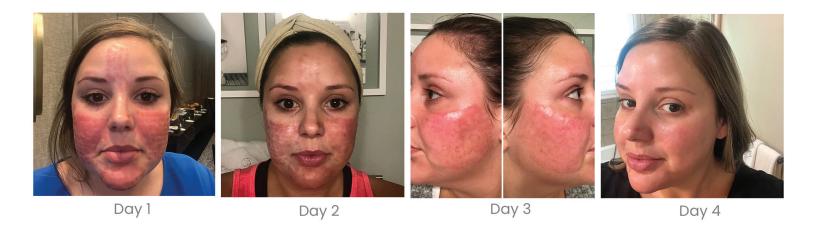

# CO2LIFTPro + ERA BY AEROLASE

3 CO2LIFTPro Mask Treatments applied immediately post procedure then the next day and the following day

CO2LIFTPro + PIXEL LASER

4 CO2LIFTPro Mask Treatments applied the day before treatment, then the next 3 consecutive days post treatment