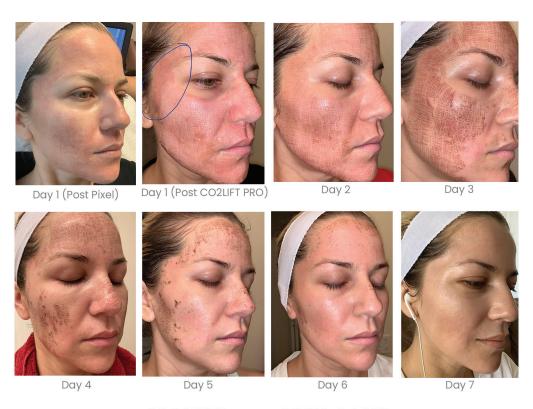

# CO2LIFTPro + ERA BY AEROLASE

3 CO2LIFTPro Mask Treatments applied immediately post procedure then the next day and the following day

CO2LIFTPro + PIXEL LASER

4 CO2LIFTPro Mask Treatments applied the day before treatment, then the next 3 consecutive days post treatment