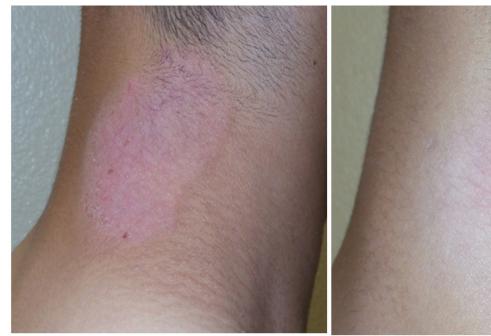

# 1 CO2LIFTPro TREATMENT

ECZEMATOUS DEMATITIS - IMMEDIATELY AFTER 1 APPLICATION X 45 MIN