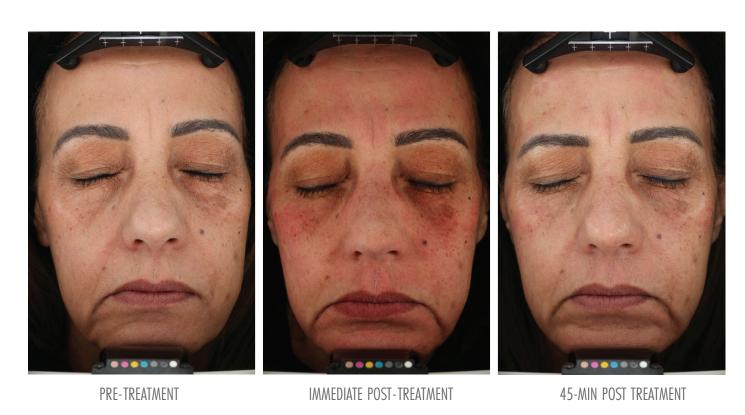

TREATMENT PARAMETERS

Venus Viva (80 pin applicator tip, 220V, 10MS, 1 Pass) and 3 applications of CO2LIFT Mask

TREATMENT PARAMETERS

Venus Viva (80 pin applicator tip, 230V, 12MS, 1 Pass) and 3 applications of CO2LIFT Mask

PRE-TREATMENT

IMMEDIATE POST-TREATMENT

45-MIN POST TREATMENT