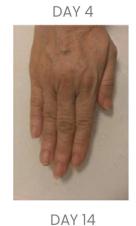

#### **CO2LIFT HAND TREATMENT**

C02LIFTPro was applied to the hands for 14 days continuously and left it for 60 minutes at night. The results were fine textured skin, transparent skin and decreased lines.

| SUBJECT<br># | HYDRATION - HAND |                    |        |       |        |        |        |  |  |  |
|--------------|------------------|--------------------|--------|-------|--------|--------|--------|--|--|--|
|              | BASELINE         | POST-<br>TREATMENT | DAY 4  | DAY 8 | DAY 14 | DAY 21 | DAY 28 |  |  |  |
| 2            | 35.47            | 42.17              | 77.67  | 67    | 91.67  | 64.67  | 84.33  |  |  |  |
| 4            | 33.97            | 45.27              | MISSED | 68.67 | 67.67  | 64.67  | 63.33  |  |  |  |
| 8            | 24.03            | 27.07              | 59.33  | 64.67 | 77.67  | 62     | 64.33  |  |  |  |
| 9            | 39.83            | 57.17              | 56     | 81.33 | 75.67  | 72     | 79.67  |  |  |  |
| 10           | 42.77            | 49.07              | 69.33  | 74.67 | 67.67  | 59.67  | 73.33  |  |  |  |
| 11           | 32.37            | 36.4               | 79.33  | 69.67 | 78.33  | 78.33  | 95.67  |  |  |  |
| 12           | 40.93            | 48.83              | MISSED | 76.67 | 72.33  | 63     | 82.33  |  |  |  |
| 13           | 29.37            | 51.33              | 77.67  | 70.33 | 80.33  | 70     | 105    |  |  |  |
| 15           | 35.13            | 49.37              | 76.33  | 89.67 | 89     | 69.33  | 79     |  |  |  |
| 18           | 67.2             | 65                 | 72.33  | 89.33 | 102    | 81.67  | 86.33  |  |  |  |
| 19           | 35.37            | 55.7               | 76.33  | 56    | 51     | 78.33  | 80.33  |  |  |  |
| 19           | 46.1             | 48.8               | 73.13  | 95.33 | 86.67  | 73.33  | 69     |  |  |  |
| MEAN         | 38.54            | 48.01              | 75.85  | 75.28 | 78.33  | 69.75  | 80.22  |  |  |  |