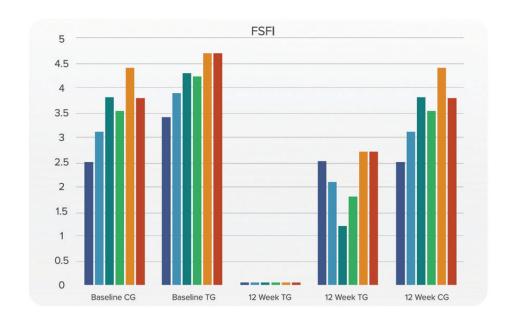

### **CO2LIFTV RESULTS**

In a small blind study of 10 menopausal patients, who were experiencing vaginal dryness and dyspareunia was conducted using the FSFI index as a measurement of evaluation. CO2LIFTV was applied to ½ the subjects (TG) and the other half were treated with an ultrasound gel (CG). A series of 10 daily treatments were given to all patients. The FSFI questionnaire was given to both groups after 12 weeks from the beginning of the treatment (10 weeks after the treatment was complete).

The control group showed no change in the FSFI, whereas the Treatment Group showed significant changes in all areas. Patients using an ultrasound gel (CG) in the same way. All patients were in menopause with signs of vaginal dryness and dyspareunia.