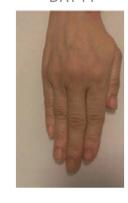

#### **CO2LIFT HAND TREATMENT**

C02LIFTPro was applied to the hands for 14 days continuously and left it for 60 minutes at night. The results were fine textured skin, transparent skin and decreased lines.

| SUBJECT<br># | HYDRATION - HAND |                    |        |       |        |        |        |  |  |  |
|--------------|------------------|--------------------|--------|-------|--------|--------|--------|--|--|--|
|              | BASELINE         | POST-<br>TREATMENT | DAY 4  | DAY 8 | DAY 14 | DAY 21 | DAY 28 |  |  |  |
| 2            | 35.47            | 42.17              | 77.67  | 67    | 91.67  | 64.67  | 84.33  |  |  |  |
| 4            | 33.97            | 45.27              | MISSED | 68.67 | 67.67  | 64.67  | 63.33  |  |  |  |
| 8            | 24.03            | 27.07              | 59.33  | 64.67 | 77.67  | 62     | 64.33  |  |  |  |
| 9            | 39.83            | 57.17              | 56     | 81.33 | 75.67  | 72     | 79.67  |  |  |  |
| 10           | 42.77            | 49.07              | 69.33  | 74.67 | 67.67  | 59.67  | 73.33  |  |  |  |
| 11           | 32.37            | 36.4               | 79.33  | 69.67 | 78.33  | 78.33  | 95.67  |  |  |  |
| 12           | 40.93            | 48.83              | MISSED | 76.67 | 72.33  | 63     | 82.33  |  |  |  |
| 13           | 29.37            | 51.33              | 77.67  | 70.33 | 80.33  | 70     | 105    |  |  |  |
| 15           | 35.13            | 49.37              | 76.33  | 89.67 | 89     | 69.33  | 79     |  |  |  |
| 18           | 67.2             | 65                 | 72.33  | 89.33 | 102    | 81.67  | 86.33  |  |  |  |
| 19           | 35.37            | 55.7               | 76.33  | 56    | 51     | 78.33  | 80.33  |  |  |  |
| 19           | 46.1             | 48.8               | 73.13  | 95.33 | 86.67  | 73.33  | 69     |  |  |  |
| MEAN         | 38.54            | 48.01              | 75.85  | 75.28 | 78.33  | 69.75  | 80.22  |  |  |  |