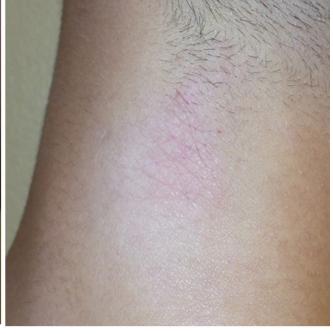

# 1 CO2LIFTPro TREATMENT

ECZEMATOUS DEMATITIS - IMMEDIATELY AFTER 1 APPLICATION X 45 MIN