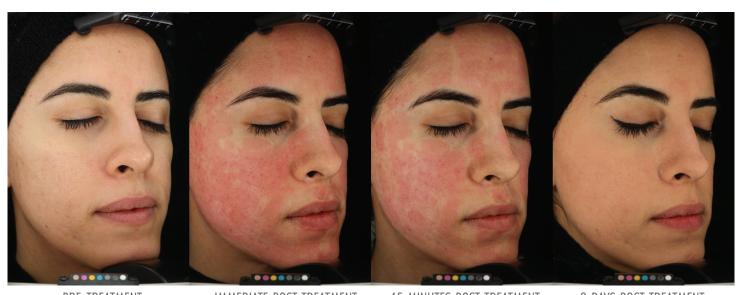

# MICRONEEDLING RADIOFREQUENCY + AQUAPHOR

MICRONEEDLING RADIOFREQUENCY + CO2LIFTPro

PRE-TREATMENT

IMMEDIATE POST TREATMENT

45 MINUTES POST TREATMENT

2 DAYS POST TREATMENT