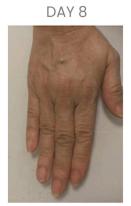

#### **CO2LIFT HAND TREATMENT**

C02LIFTPro was applied to the hands for 14 days continuously and left it for 60 minutes at night. The results were fine textured skin, transparent skin and decreased lines.

| SUBJECT<br># | HYDRATION - HAND |                    |        |       |        |        |        |  |  |  |
|--------------|------------------|--------------------|--------|-------|--------|--------|--------|--|--|--|
|              | BASELINE         | POST-<br>TREATMENT | DAY 4  | DAY 8 | DAY 14 | DAY 21 | DAY 28 |  |  |  |
| 2            | 35.47            | 42.17              | 77.67  | 67    | 91.67  | 64.67  | 84.33  |  |  |  |
| 4            | 33.97            | 45.27              | MISSED | 68.67 | 67.67  | 64.67  | 63.33  |  |  |  |
| 8            | 24.03            | 27.07              | 59.33  | 64.67 | 77.67  | 62     | 64.33  |  |  |  |
| 9            | 39.83            | 57.17              | 56     | 81.33 | 75.67  | 72     | 79.67  |  |  |  |
| 10           | 42.77            | 49.07              | 69.33  | 74.67 | 67.67  | 59.67  | 73.33  |  |  |  |
| 11           | 32.37            | 36.4               | 79.33  | 69.67 | 78.33  | 78.33  | 95.67  |  |  |  |
| 12           | 40.93            | 48.83              | MISSED | 76.67 | 72.33  | 63     | 82.33  |  |  |  |
| 13           | 29.37            | 51.33              | 77.67  | 70.33 | 80.33  | 70     | 105    |  |  |  |
| 15           | 35.13            | 49.37              | 76.33  | 89.67 | 89     | 69.33  | 79     |  |  |  |
| 18           | 67.2             | 65                 | 72.33  | 89.33 | 102    | 81.67  | 86.33  |  |  |  |
| 19           | 35.37            | 55.7               | 76.33  | 56    | 51     | 78.33  | 80.33  |  |  |  |
| 19           | 46.1             | 48.8               | 73.13  | 95.33 | 86.67  | 73.33  | 69     |  |  |  |
| MEAN         | 38.54            | 48.01              | 75.85  | 75.28 | 78.33  | 69.75  | 80.22  |  |  |  |